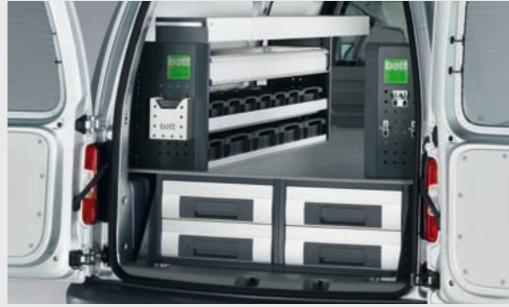

# Caddy

The bott vario range contains some well thought out solutions specifically for this vehicle class. Underfloor modules provide generous storage space and quick access to everyday tools and utensils, whilst allowing the vehicle floor area to be kept clear for loading other items.

A place for everything, and everything in its place. Make the best possible impression on your clients.

Efficiency in every detail.