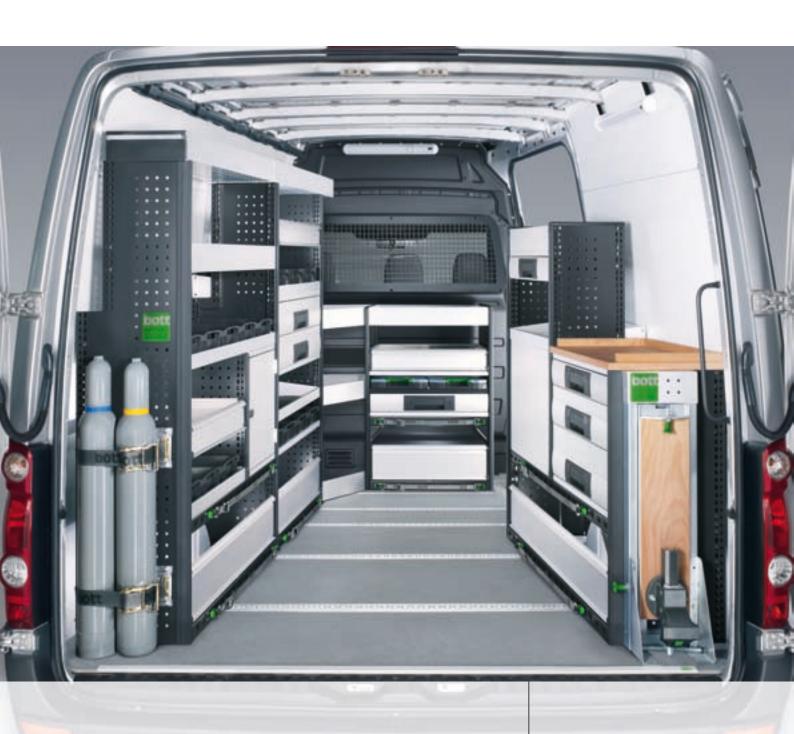

The more that will fit into your van, the bigger the challenge there is to stay organised and maintain those short retrieval times. Many items also need to be quickly and safely secured. bott vario takes these issues in its stride. With different system depths on offer, the size and shape of the storage solution is defined by your requirements.

Defining the floor area to be kept clear at the planning stage ensures sufficient space is reserved for tying down bulky items.

Tailor your space to suit your needs.