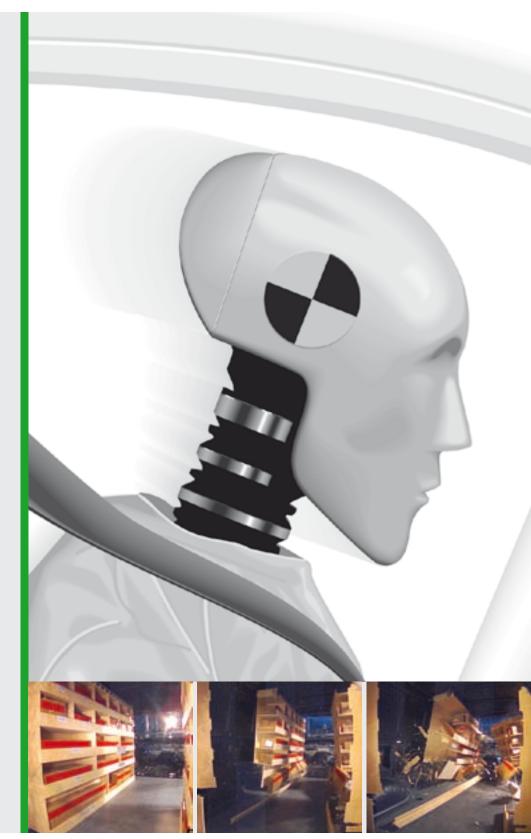

### Safety

In collaboration with the car industry, the TÜV and other independent test institutes – bott carries out regular crash tests all to the latest guidelines.

Independent experts check the manufacturer's claims to investigate the safety of a fully laden in-vehicle equipment solution. This tests the behaviour of individual components, their connections and the strength of the vehicle attachment points in an emergency.

### For comparison:

Crash test of a wooden in-vehicle solution. The load is transformed into a projectile, endangering the occupants.

Does bott vario absorb the dynamic energy? Does the secured 500 kg load of tools and equipment stay in place? Are the extreme forces successfully dissipated by the deformation of the bott designed components?

We checked and validated all of the lab based pavé, load and shear tests to confirm the bott solution will withstand such an extreme situation.

Realistic in every detail, a vehicle collision was simulated at a speed of 50 km/h. The vehicle was subjected to an acceleration of 20g over a period of 30 milliseconds, in accordance with ECE R44 guidelines.

The results were clear. The crashtest has proven that both driver and passenger can rely on bott vario.

GS certification provides further proof of the quality of bott vario.

Examining the evidence.