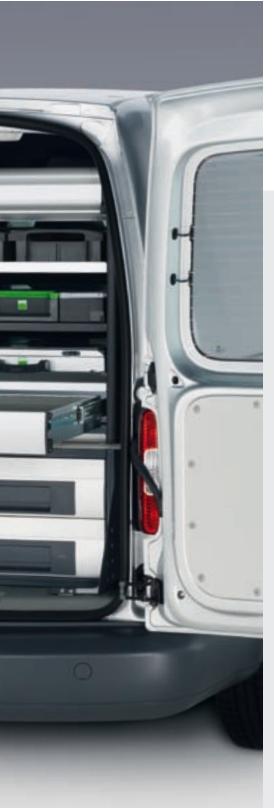

The more that will fit into your van, the bigger the challenge there is to stay organised and maintain those short retrieval times. Many items also need to be quickly and safely secured. bott vario takes these issues in its stride. With different system depths on offer, the size and shape of the storage solution is defined by your requirements.

Defining the floor area to be kept clear at the planning stage ensures sufficient space is reserved for tying down bulky items.

Tailor your space to suit your needs.