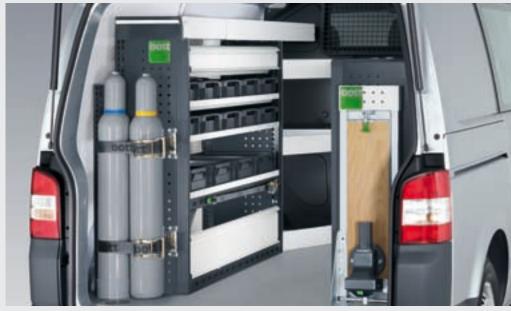

The more that will fit into your van, the bigger the challenge there is to stay organised and maintain those short retrieval times. Many items also need to be quickly and safely secured. bott vario takes these issues in its stride. With different system depths on offer, the size and shape of the storage solution is defined by your requirements.

Defining the floor area to be kept clear at the planning stage ensures sufficient space is reserved for tying down bulky items.

Tailor your space to suit your needs.