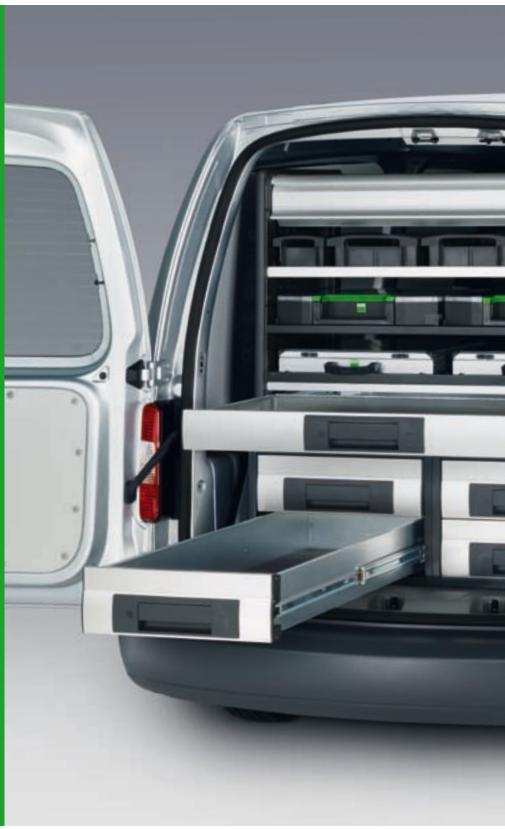

The more that will fit into your van, the bigger the challenge there is to stay organised and maintain those short retrieval times. Many items also need to be quickly and safely secured. bott vario takes these issues in its stride. With different system depths on offer, the size and shape of the storage solution is defined by your requirements.

Defining the floor area to be kept clear at the planning stage ensures sufficient space is reserved for tying down bulky items.

Tailor your space to suit your needs.