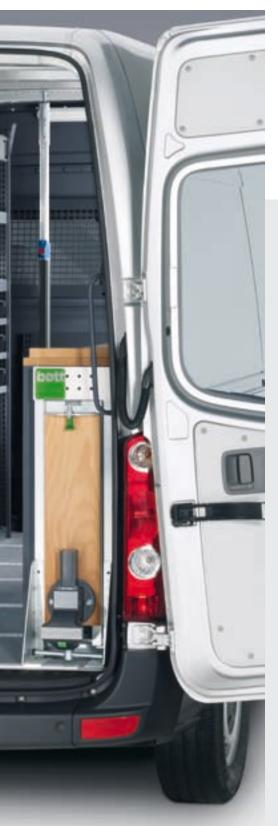

The more that will fit into your van, the bigger the challenge there is to stay organised and maintain those short retrieval times. Many items also need to be quickly and safely secured. bott vario takes these issues in its stride. With different system depths on offer, the size and shape of the storage solution is defined by your requirements.

Defining the floor area to be kept clear at the planning stage ensures sufficient space is reserved for tying down bulky items.

Tailor your space to suit your needs.