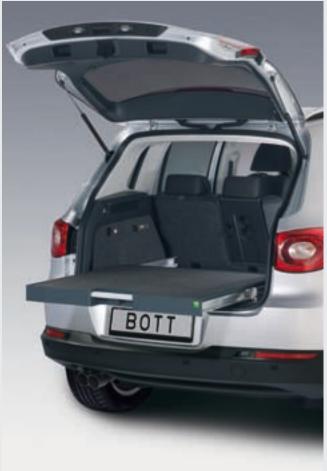

### aesthetic

the appearance of bott vario transforms the workplace and guarantees a superior image.

Tailored to your success.

Comfort on long journeys is important.

Many would choose an estate car in preference to the often obligatory van.

In estate cars and hatchbacks, existing manufacturer's fixing points are used to secure the mounting platforms into position. Easy access to materials and spare parts is gained via the rear and side doors of the vehicle.

Pleasant, comfortable journeys and optimal use of storage space. Individually tailored to your requirements.

Comfortable working conditions.

Efficiency is a key feature of the Caddy.