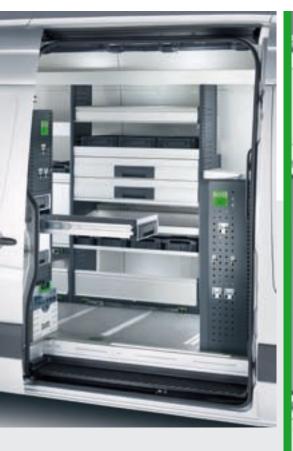

## Material mix

Individual bott vario components have been designed from an intelligent mix of materials. Powder coated steel, anodised aluminium and high grade plastics - a combination that ensures the highest levels of safety and stability with minimal weight. This philosophy not only increases the payload, but offers the occupants improved protection. The lightweight construction helps retain precise road handling in critical situations and has a positive influence on fuel consumption.

When it comes to using your mobile workshop on site, bott understands what is important. High levels of build quality and surface finishing coupled with details such as the rounding of corners, protect against injury and enhance your safety at work.

The mix of materials used in bott vario combined with this high attention to detail result in a strikingly attractive design. The net effect is that you will leave your clients with a positive first impression.