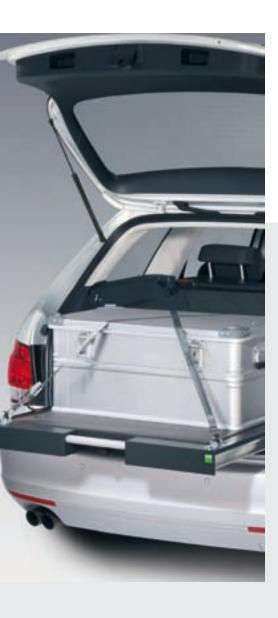

### Safety

In collaboration with the car industry, the TÜV and other independent test institutes – bott carries out regular crash tests all to the latest guidelines.

Independent experts check the manufacturer's claims to investigate the safety of a fully laden in-vehicle equipment solution. This tests the behaviour of individual components, their connections and the strength of the vehicle attachment points in an emergency.

### For comparison:

Crash test of a wooden in-vehicle solution. The load is transformed into a projectile, endangering the occupants.

Does bott vario absorb the dynamic energy? Does the secured 500 kg load of tools and equipment stay in place? Are the extreme forces successfully dissipated by the deformation of the bott designed components?

We checked and validated all of the lab based pavé, load and shear tests to confirm the bott solution will withstand such an extreme situation.

Realistic in every detail, a vehicle collision was simulated at a speed of 50 km/h. The vehicle was subjected to an acceleration of 20g over a period of 30 milliseconds, in accordance with ECE R44 guidelines.

The results were clear. The crashtest has proven that both driver and passenger can rely on bott vario.

GS certification provides further proof of the quality of bott vario.

Examining the evidence.