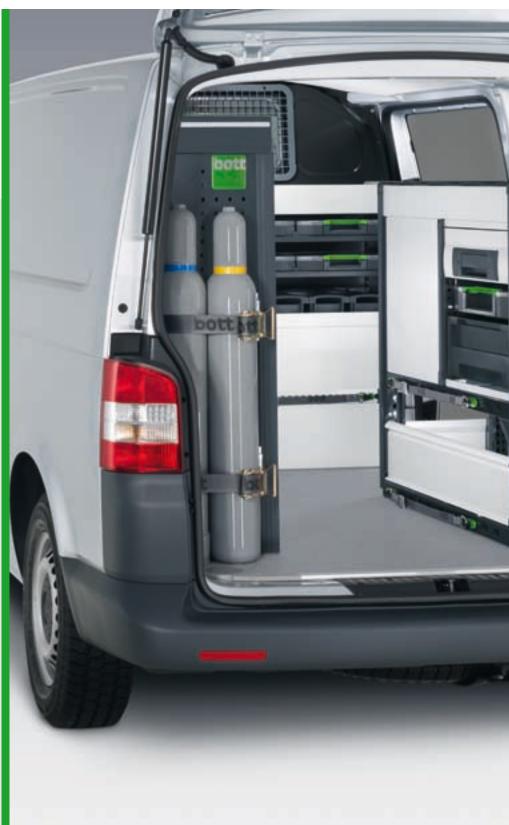

## Material mix

Individual bott vario components have been designed from an intelligent mix of materials. Powder coated steel, anodised aluminium and high grade plastics - a combination that ensures the highest levels of safety and stability with minimal weight. This philosophy not only increases the payload, but offers the occupants improved protection. The lightweight construction helps retain precise road handling in critical situations and has a positive influence on fuel consumption.

When it comes to using your mobile workshop on site, bott understands what is important. High levels of build quality and surface finishing coupled with details such as the rounding of corners, protect against injury and enhance your safety at work.