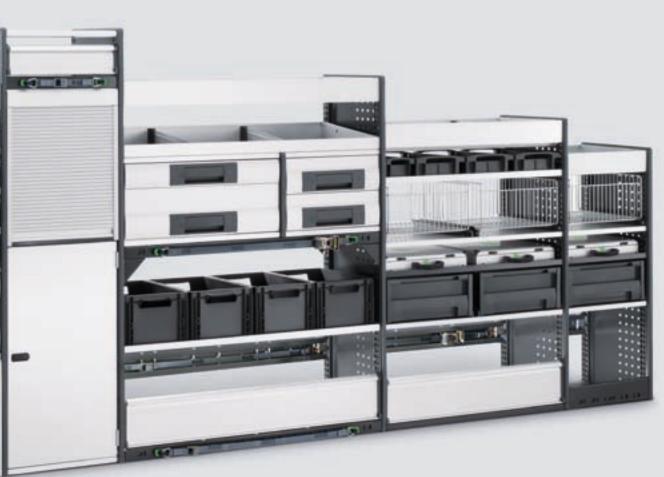

Through its unique modularity, bott vario provides the most efficient solution.

### ■ modular

individual planning and configuration for

### ■ safety

high quality surface finish and crash

The primary goal of in-vehicle equipment is to optimise the organisation of all available storage space. Essential tools and equipment need to be safely transported in the smallest possible space. On site with the client, quick and easy access to clearly laid out utensils is essential for productive work.

### ■ lightweight

intelligent material combinations and logical component design, for increased payloads with reduced weight.

#### **■** quality

uncompromising robustness and stability, designed to withstand many years of use.

### aesthetic

the appearance of bott vario transforms the workplace and guarantees a superior image.

Tailored to your success.

Comfort on long journeys is important.

Many would choose an estate car in preference to the often obligatory van.