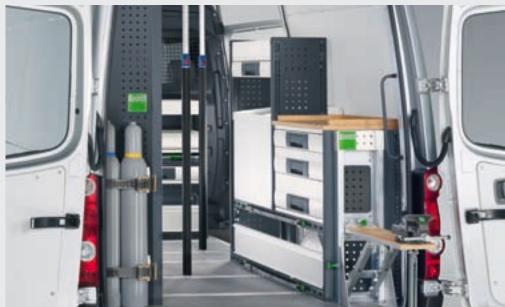

The more that will fit into your van, the bigger the challenge there is to stay organised and maintain those short retrieval times. Many items also need to be quickly and safely secured. bott vario takes these issues in its stride. With different system depths on offer, the size and shape of the storage solution is defined by your requirements.

Defining the floor area to be kept clear at the planning stage ensures sufficient space is reserved for tying down bulky items.

Tailor your space to suit your needs.