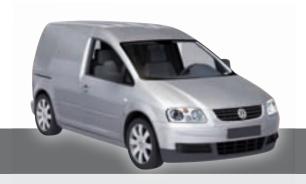

## bott vario

Professional vehicle equipment for your Volkswagen

Estate cars

Caddy

T5

Crafter

You've decided to get a Volkswagen. In taking this decision you have created the perfect platform on which to build a bott vario in-vehicle storage solution.

# Caddy

The bott vario range contains some well thought out solutions specifically for this vehicle class. Underfloor modules provide generous storage space and quick access to everyday tools and utensils, whilst allowing the vehicle floor area to be kept clear for loading other items.