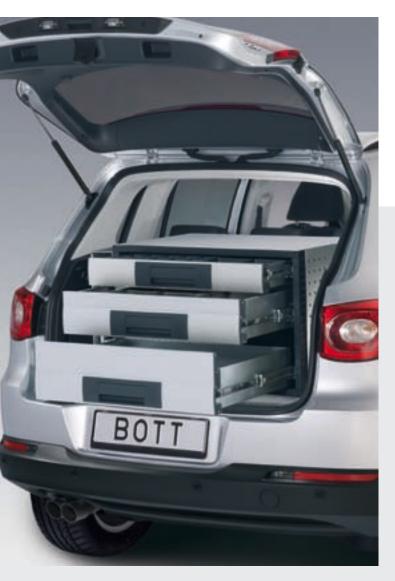

### aesthetic

the appearance of bott vario transforms the workplace and guarantees a superior image.

Tailored to your success.

Comfort on long journeys is important.

Many would choose an estate car in preference to the often obligatory van.

In estate cars and hatchbacks, existing manufacturer's fixing points are used to secure the mounting platforms into position. Easy access to materials and spare parts is gained via the rear and side doors of the vehicle.

Pleasant, comfortable journeys and optimal use of storage space. Individually tailored to your requirements.

Comfortable working conditions.

Efficiency is a key feature of the Caddy.