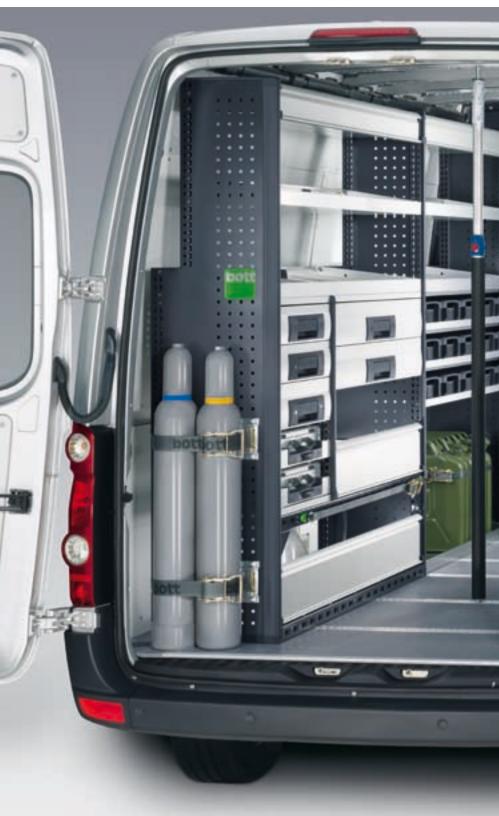

The more that will fit into your van, the bigger the challenge there is to stay organised and maintain those short retrieval times. Many items also need to be quickly and safely secured. bott vario takes these issues in its stride. With different system depths on offer, the size and shape of the storage solution is defined by your requirements.

Defining the floor area to be kept clear at the planning stage ensures sufficient space is reserved for tying down bulky items.

Tailor your space to suit your needs.