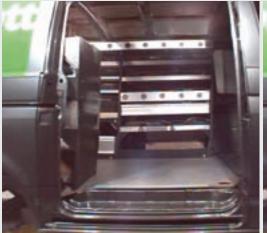

### For comparison:

Crash test of a wooden in-vehicle solution. The load is transformed into a projectile, endangering the occupants.

Does bott vario absorb the dynamic energy? Does the secured 500 kg load of tools and equipment stay in place? Are the extreme forces successfully dissipated by the deformation of the bott designed components?

We checked and validated all of the lab based pavé, load and shear tests to confirm the bott solution will withstand such an extreme situation.

Realistic in every detail, a vehicle collision was simulated at a speed of 50 km/h. The vehicle was subjected to an acceleration of 20g over a period of 30 milliseconds, in accordance with ECE R44 guidelines.