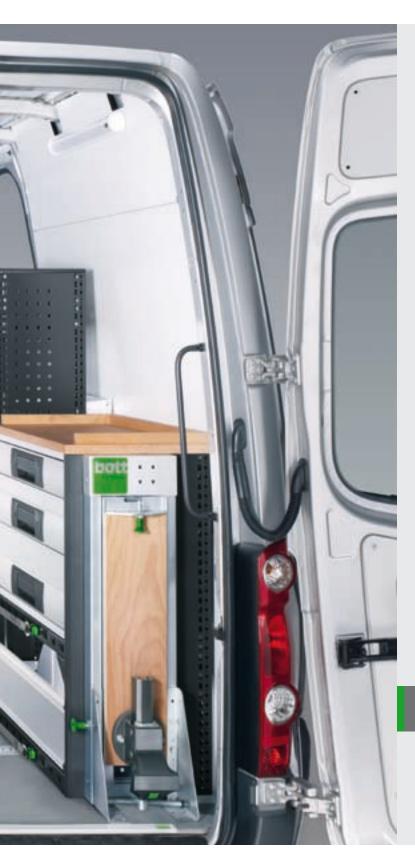

The more that will fit into your van, the bigger the challenge there is to stay organised and maintain those short retrieval times. Many items also need to be quickly and safely secured. bott vario takes these issues in its stride. With different system depths on offer, the size and shape of the storage solution is defined by your requirements.

Defining the floor area to be kept clear at the planning stage ensures sufficient space is reserved for tying down bulky items.

Tailor your space to suit your needs.