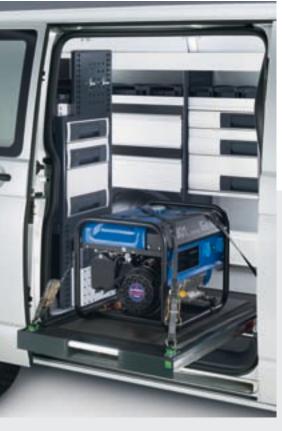

The more that will fit into your van, the bigger the challenge there is to stay organised and maintain those short retrieval times. Many items also need to be quickly and safely secured. bott vario takes these issues in its stride. With different system depths on offer, the size and shape of the storage solution is defined by your requirements.

Defining the floor area to be kept clear at the planning stage ensures sufficient space is reserved for tying down bulky items.

Tailor your space to suit your needs.