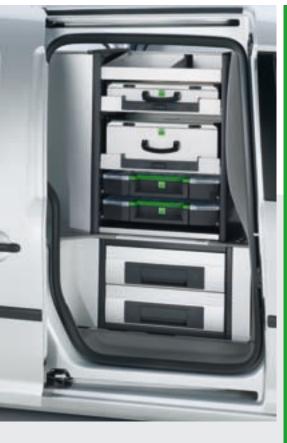

# Caddy

The bott vario range contains some well thought out solutions specifically for this vehicle class. Underfloor modules provide generous storage space and quick access to everyday tools and utensils, whilst allowing the vehicle floor area to be kept clear for loading other items.

A place for everything, and everything in its place. Make the best possible impression on your clients.

Efficiency in every detail.