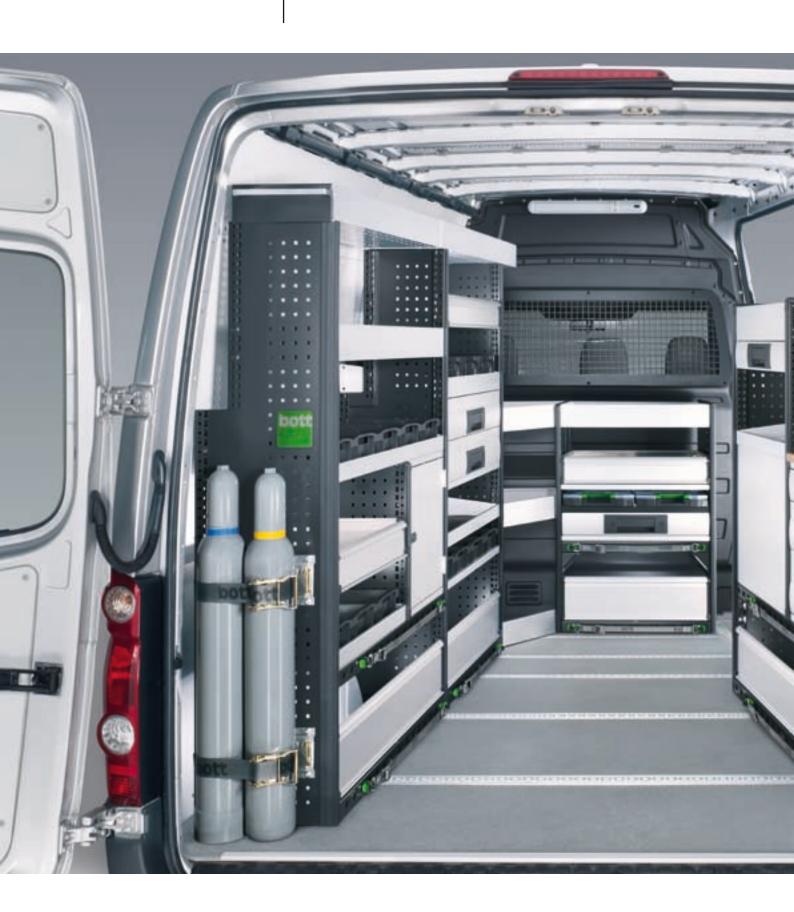

The more that will fit into your van, the bigger the challenge there is to stay organised and maintain those short retrieval times. Many items also need to be quickly and safely secured. bott vario takes these issues in its stride. With different system depths on offer, the size and shape of the storage solution is defined by your requirements.

Defining the floor area to be kept clear at the planning stage ensures sufficient space is reserved for tying down bulky items.

Tailor your space to suit your needs.