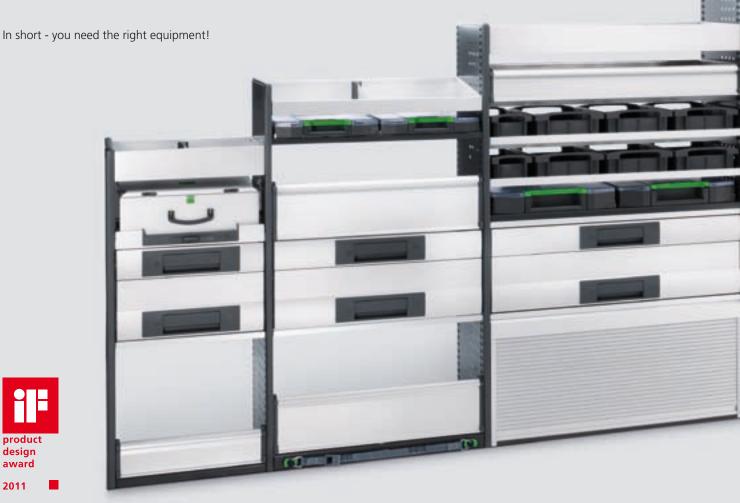

Through its unique modularity, bott vario provides the most efficient solution.

### ■ modular

individual planning and configuration for

### ■ safety

high quality surface finish and crash

The primary goal of in-vehicle equipment is to optimise the organisation of all available storage space. Essential tools and equipment need to be safely transported in the smallest possible space. On site with the client, quick and easy access to clearly laid out utensils is essential for productive work.

### ■ lightweight

intelligent material combinations and logical component design, for increased payloads with reduced weight.

#### **■** quality

uncompromising robustness and stability, designed to withstand many years of use.

### aesthetic

the appearance of bott vario transforms the workplace and guarantees a superior image.

Tailored to your success.

Comfort on long journeys is important.

Many would choose an estate car in preference to the often obligatory van.